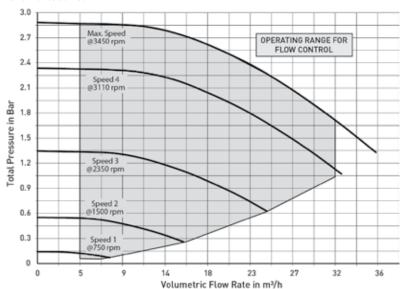

rkable energy efficiency

Experience energy savings of up to 90%\*. IntelliFlo pumps are installed in more pools worldwide and have saved more money than any other variable speed pump family.



#### Set it and forget it

The IntelliFlo 5PXF VSF pump maintains its set flow rate, even as pool conditions change. It's like having cruise control for your pump.



# The quietest pump on the planet

When operating at low speed, it's so quiet you might not even know it's operating.



## Automation compatible

Pair with the IntelliPool® Automation System and you can control your pool functions from across the yard or around the globe.

## INTELLIFLO® 5PXF™ VSF VARIABLE SPEED AND FLOW PUMP

PRECISE FLOW CONTROL AND HIGHEST AVAILABLE SAVINGS IN OUR MOST EFFICIENT PUMP.

### **Performance Curves**





## An Eco Select® Brand Product

The IntelliFlo 5PXF VSF pump from Sta-Rite has earned the Eco Select brand distinction from Sta-Rite for its efficiency and environmentally friendly performance.



## **Customer support:**

**T** 0032 14 25 99 11 **F** 0032 14 25 99 25 poolemea@pentair.com www.pentairpooleurope.com AVAILABLE FROM:

Copyright - Limited License: except as specifically permitted herein, no portion of the content on this document may be reproduced in any form or by any mean without the prior written permission of Pentair International SRL

Automation / Filters / Filter Systems / Pumps / Heat Pumps / Cleaners / White Goods / Lighting / Sanitizers / Salt Chlorinators / Dosing and Measuring Equipment / Maintenance Accessories / Water Features

NVA-BR-IFL05PXFVSF-EN © 2017 Pen