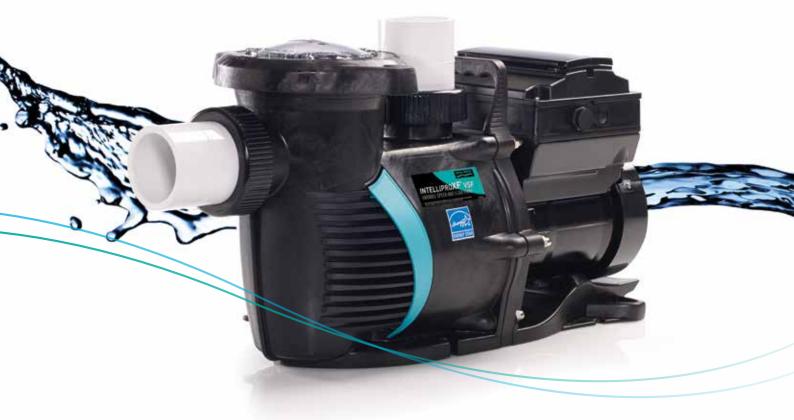

# INTELLIFLO® 5PXF™VSF

# VARIABLE SPEED **AND** FLOW PUMP

PRECISE FLOW CONTROL FOR THE HIGHEST ENERGY SAVINGS AND ULTIMATE SYSTEM PERFORMANCE.

The ultimate performance combination for large and feature-rich pools.

The IntelliFlo® 5PXF™ VSF Pump is the first to adjust to changes in flow conditions to maintain its preprogrammed flow rate. It's like having cruise control for your pump, so it runs optimally throughout the entire filtration cycle.

Since the IntelliFlo 5PXF VSF pump is ultra energy efficient, you can experience increased energy savings, up to 90%\*, when compared to conventional single- or two-speed pumps.

The IntelliFlo 5PXF VSF pump is perfectly suited for large and feature-rich pools with high flow demands to power waterfalls, slides, negative edges and more.