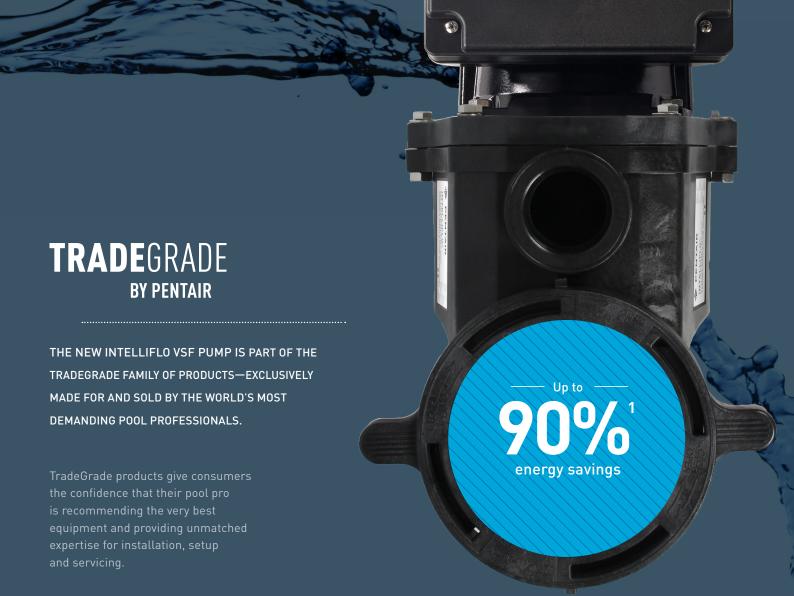

#### Up to 90%1 energy savings

Since the IntelliFlo VSF pump is ultra energy efficient, you can experience increased energy savings, up to 90%, when compared to conventional single speed pumps.

<sup>1</sup>Savings based on variable speed pump compared to single-speed pump running all year round, 12 hours per day on a 75m³ pool. Actual savings may vary based on local rates, pool size, pump run time, pump horse power, pump rpm, plumbing size and length, pump model, service factor and other hydraulic factors.