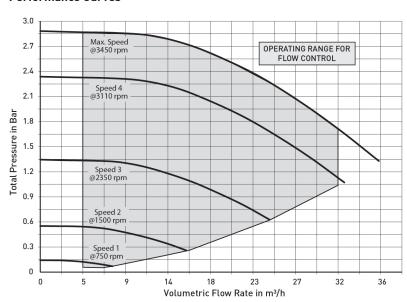

remarkable energy efficiency

Experience energy savings up to 90%. IntelliFlo pumps are installed in more pools worldwide and have saved more money than any other variable speed pump family.



#### Set it and forget it

IntelliFlo VSF pump maintains its set flow rate by responding to changing conditions. It's like cruise control for your pump.



#### The quietest pump on the planet

When operating at low speed, it's so quiet you might not even know it's operating.



#### Automation compatible

Pair with the IntelliPool®

Automation Systems and you can
control your pool functions from across
the yard or around the globe.

# INTELLIFLO® VSF VARIABLE SPEED **AND** FLOW PUMP

PRECISE FLOW CONTROL FOR THE HIGHEST ENERGY SAVINGS AND ULTIMATE SYSTEM PERFORMANCE.

#### **Performance Curves**







#### AN ECO SELECT® BRAND PRODUCT

The IntelliFlo VSF pump has earned the Eco Select brand distinction from Pentair for its efficiency and environmentally friendly performance.



#### **Customer support:**

**T** 0032 14 25 99 11 **F** 0032 14 25 99 25 poolemea@pentair.com www.pentairpooleurope.com AVAILABLE FROM:

Copyright - Limited License: except as specifically permitted herein, no portion of the content on this document may be reproduced in any form or by any mean without the prior written permission of Pentair International SRL

Automation / Filters / Filter Systems / Pumps / Heat Pumps / Cleaners / White Goods / Lighting / Sanitizers / Salt Chlorinators / Dosing and Measuring Equipment / Maintenance Accessories / Water Features