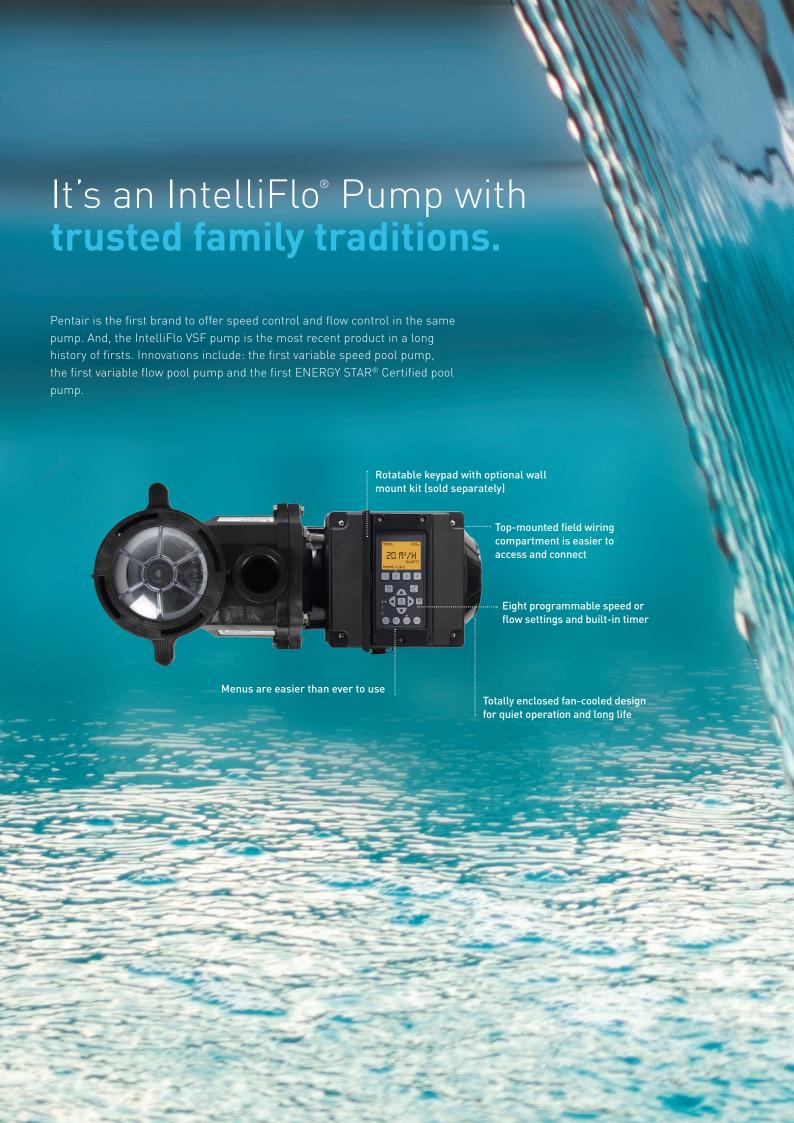

# Good things happen when you go with the flow.

**NEW!** THE WORLD'S FIRST VARIABLE SPEED AND FLOW PUMP THAT DELIVERS THE HIGHEST AVAILABLE EFFICIENCY AND PEAK PERFORMANCE.

# Responds to changing conditions

The IntelliFlo® VSF Pump is the first to adjust to changes in flow conditions to maintain its preprogrammed flow rate to run optimally throughout the entire filtration cycle. It's like having cruise control for your pump.

### Equipment performs precisely as designed

- Filters get the right amount of flow to maintain water clarity.
- Laminars and water features perform more consistently.
- Equipment efficiency and service life increase.

#### Up to 90%1 energy savings

Since the IntelliFlo VSF pump is ultra energy efficient, you can experience increased energy savings, up to 90%, when compared to conventional single speed pumps.

<sup>1</sup>Savings based on variable speed pump compared to single-speed pump running all year round, 12 hours per day on a 75m³ pool. Actual savings may vary based on local rates, pool size, pump run time, pump horse power, pump rpm, plumbing size and length, pump model, service factor and other hydraulic factors.