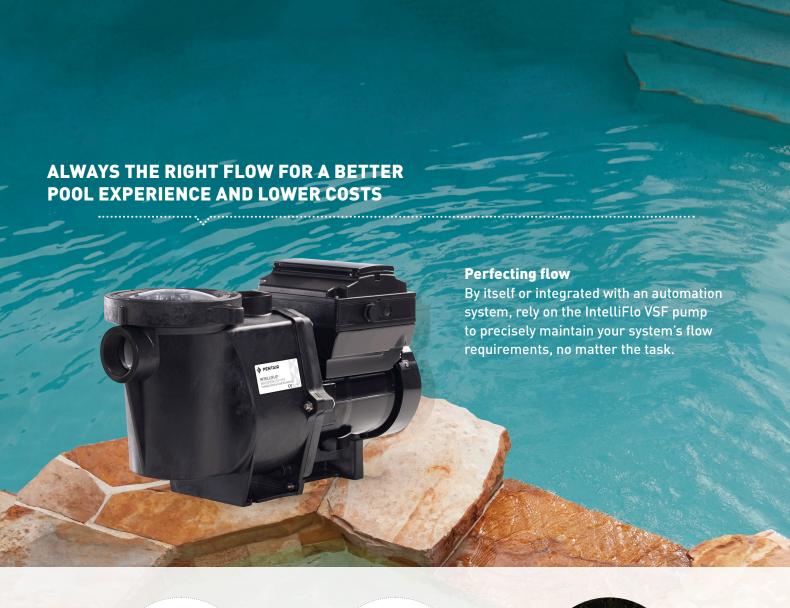

# INTELLIFLO® VSF VARIABLE SPEED **AND** FLOW PUMP

PRECISE FLOW CONTROL FOR THE HIGHEST ENERGY SAVINGS AND ULTIMATE SYSTEM PERFORMANCE.

# Responds to changing conditions

The IntelliFlo® VSF Pump is the first to adjust to changes in flow conditions to maintain its preprogrammed flow rate to run optimally throughout the entire filtration cycle. It's like having cruise control for your pump.

#### Set it and forget it

Just set the desired flow rate and the IntelliFlo VSF pump will adjust as needed to maintain it. It's that simple. There's no more guesswork. Kick back and enjoy your pool while the IntelliFlo VSF pump supplies the precisely set flow for peak equipment performance.