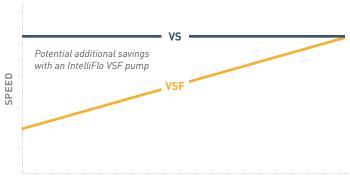

#### ENERGY SAVINGS WITH FLOW CONTROL

Traditional variable speed pumps are set to run faster than needed early in the filtration cycle to compensate for flow reduction later as debris accumulates in the filter. The IntelliFlo VSF pump adjusts flow throughout the cycle to minimize energy use.

#### FILTRATION LOADING

#### Variable Speed:

RPM set high to maintain minimum flow

#### Variable Speed and Flow:

Increases speed as needed to maintain preset flow