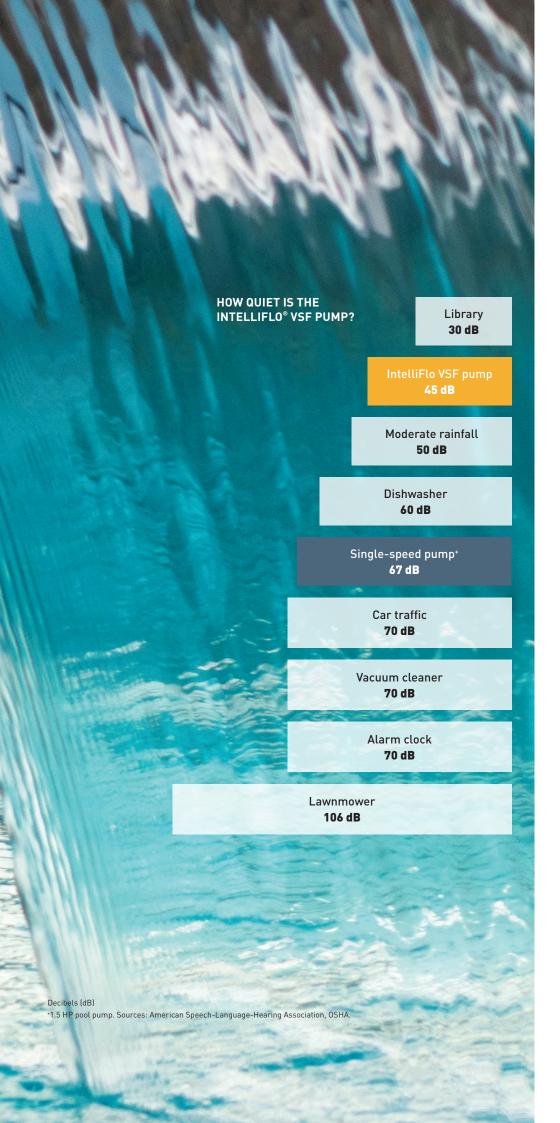

#### The quietest pump on the planet

When operating at low speed, it's so quiet you might not even know it's operating.