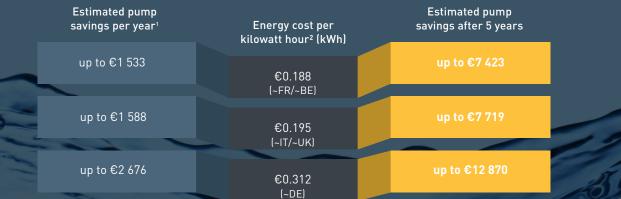

#### Up to 90%1 energy savings

Since the IntelliFlo VSF pump is ultra energy efficient, you can experience increased energy savings, up to 90%, when compared to conventional single speed pumps.

<sup>1</sup>Savings based on variable speed pump compared to single-speed pump running all year round, 12 hours per day on a 75m³ pool. Actual savings may vary based on local rates, pool size, pump run time, pump horse power, pump rpm, plumbing size and length, pump model, service factor and other hydraulic factors.

POTENTIAL SAVINGS WITH AN INTELLIFLO VSF VARIABLE SPEED AND FLOW PUMP

<sup>2</sup>Source: 2017 Europe's Energy Portal / Annual Consumption < 3.5 MWh