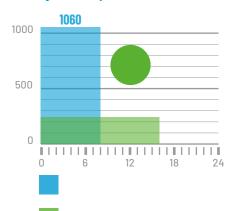

Why? Because when the flow rate is halved, energy consumption is reduced by eight!

It even consumes less when running 24/7!

For a daily renewal of 3 times the water in your 35 m³ pool, let's compare the consumption of a standard 1 HP pump that will run for 8 hours and a Swimmey VSE pump that will run for 16 hours but at a lower speed.

#### **Daily consumption in Watt**

#### **Annual Consumption in kW**

It means for a year with a 5 months season from May  $1^{\rm st}$  to September  $30^{\rm th}$ 

930 W

59 dB

4 W

|             | Reference | Pool<br>Size         | Power<br>Input       | Full Load<br>(A) | Max Flow<br>rate @ 8m | Efficiency<br>class* | Max<br>operating power<br>consumption* | Standby power consumption* | Inlet/outlet                 |
|-------------|-----------|----------------------|----------------------|------------------|-----------------------|----------------------|----------------------------------------|----------------------------|------------------------------|
| Swimmey VSe | P72E1110  | 20-70 m <sup>3</sup> | 230V<br>single Phase | 6.5              | 14m³/h                | В                    | 930 W                                  | 4W                         | Self aligning<br>unions 50mm |