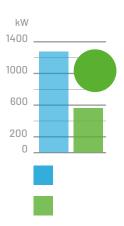

#### **Daily consumption in Watt**

#### **Annual Consumption in kW**

It means for a year with a 5 months season from May  $1^{\rm st}$  to September  $30^{\rm th}$ 

930 W

59 dB

4 W

|             | Reference | Pool<br>Size         | Power<br>Input       | Full Load<br>(A) | Max Flow<br>rate @ 8m | Efficiency<br>class* | Max<br>operating power<br>consumption* | Standby power consumption* | Inlet/outlet                 |
|-------------|-----------|----------------------|----------------------|------------------|-----------------------|----------------------|----------------------------------------|----------------------------|------------------------------|
| Swimmey VSe | P72E1110  | 20-70 m <sup>3</sup> | 230V<br>single Phase | 6.5              | 14m³/h                | В                    | 930 W                                  | 4W                         | Self aligning<br>unions 50mm |