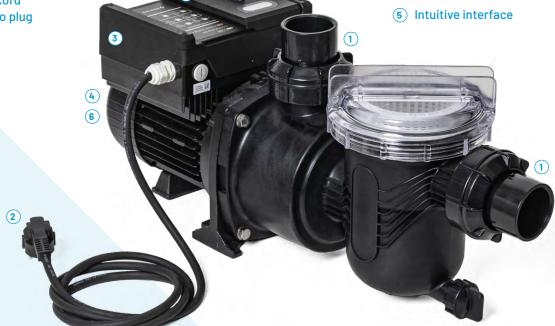

### **EASY TO INSTALL**

1 Self-aligning unions

2 2m Power cord with Schuko plug

- (3) Embedded timer
- (4) Speed range 600 and 3000 rpm

Ultra-compact design that easily fits in small equipment areas.

## **ENJOY WORRY-FREE BATHING**

- 6 Silent operations with only 44dB at 1400 rpm
- + Allowing energy savings up to 55%
- + Eco-responsible European manufacturing