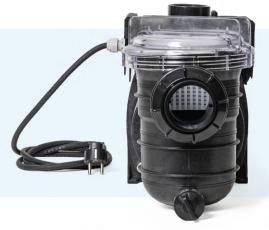

### **EASY TO INSTALL**

1 Self-aligning unions

2 2m Power cord with Schuko plug

- (3) Embedded timer
- (4) Speed range 600 and 3000 rpm

Ultra-compact design that easily fits in small equipment areas.