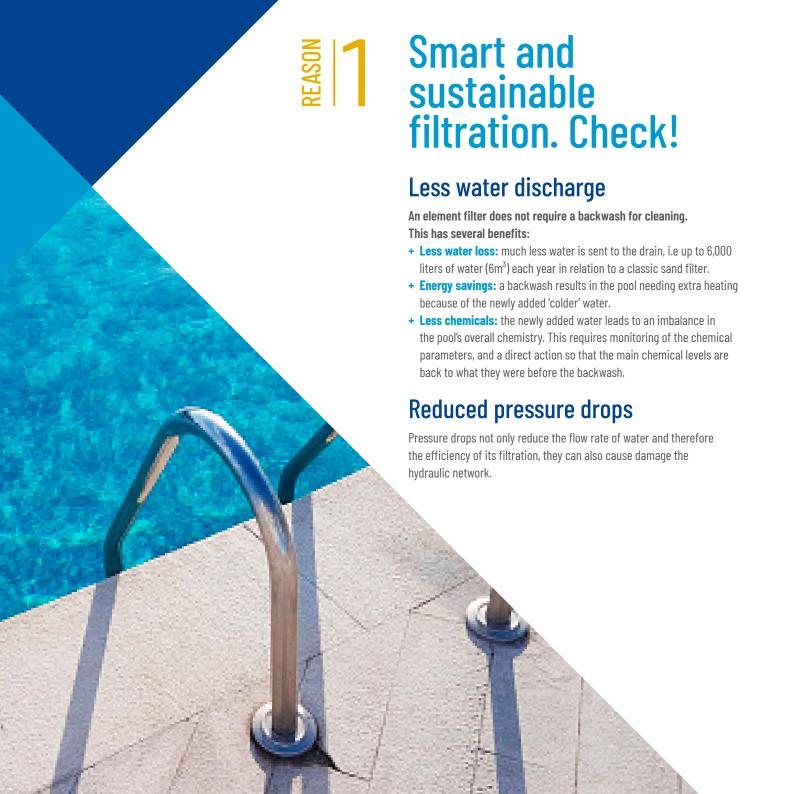

### Low maintenance means more time to enjoy your pool

Element filters require very little maintenance time, as cleaning takes place only once per season. No in-between backwash is required.

To clean just open the top of the tank, remove the cartridge(s), hose them off with a garden hose or replace them and the filter is ready again. Elements that are well maintained and de-scaled every year can last four to six years. No sand is involved at all. Consequently there will never be sand in the pool.

### You will notice immediately the superior filtration quality. Why?

Element filters work via surface filtration: they are able to trap very small impurities without needing granular media. Additionally there is no need for flocculant. The result is a filtration fineness of 20 to 25 microns compared to 40 to 50 microns for sand.

Pentair offers a 2-year warranty on almost all element filters, with an extended warranty on the shell of 10 years.\*

An element filter system will be able to rid your pool of more particles leaving it cleaner and more sparkling. Having a cloudy pool will be a thing of the past!