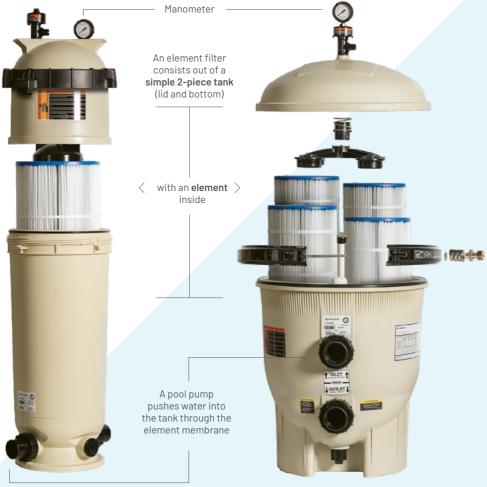

There is the choice between a < single-element filter or a multi-element filter.

For larger pools

#### Pleated Filter Cartridge

As the water passes through the cartridge dirt and debris is trapped in the fabric

Outlet

Scan the QR code in order to see our complete range of element filters.

AN ELEMENT FILTER

**UP CLOSE** 

Easy to use high flow air relief valve

Easy to open locking ring. Click and twist. (Only for Clean & Clear and Posi-Clear RP)

more compact

the element will trap the debris and clean water returns back into the pool