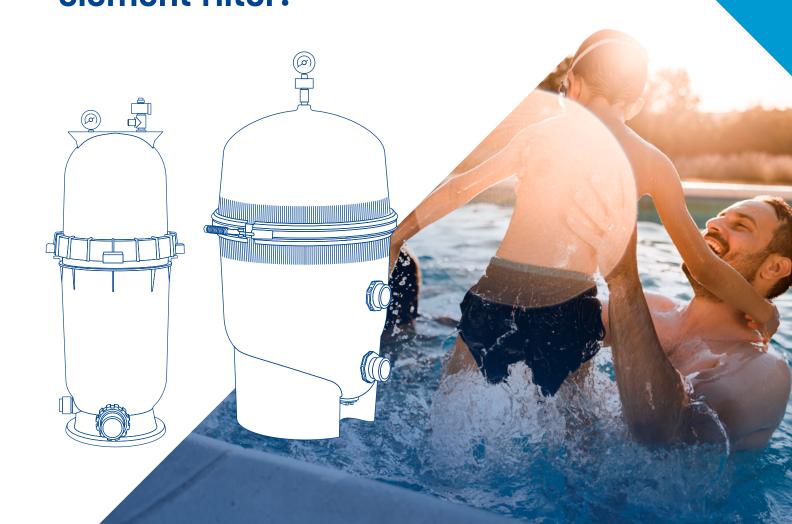

Make your pool sparkle with a Pentair element filter!

### **Compact and convenient**

The setup of element filters is very easy. Its small dimensions make for an easy installation in the technical room and make it the ideal replacement filter when space is an issue.

# Go for strength and durability.

Pentair Element Filters consist of a single piece thermoplastic base and body designed for maximum durability. They withstand UV and are heat, cold and corrosion resistant.