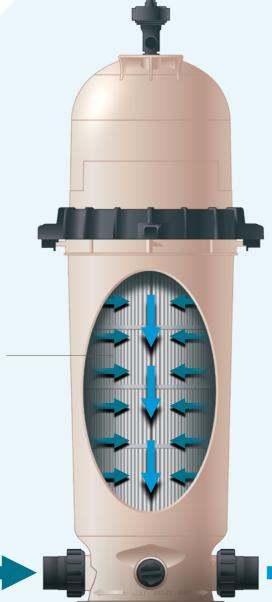

#### Pleated Filter Cartridge

As the water passes through the cartridge dirt and debris is trapped in the fabric

Outlet

Scan the QR code in order to see our complete range of element filters.

AN ELEMENT FILTER

**UP CLOSE** 

Easy to use high flow air relief valve

Easy to open locking ring. Click and twist. (Only for Clean & Clear and Posi-Clear RP)

more compact

the element will trap the debris and clean water returns back into the pool