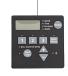

### TECHNICAL FEATURES

- Oversized 3hp asynchronous motor derated to 1.5hp to deliver high efficiency even at high speed
- 3 programmable speed/time + override
- Simple and intuitive LCD display with Watts, RPM & time info
- 4 digital inputs for external control (optional communication cable - PN. 356324Z)
- Inlet/Outlet ightarrow 1.5" BSP
- $\emptyset$  Unions  $\rightarrow$  50 mm ID
- Unions included  $\rightarrow$  Yes
- Salt resistancy  $\rightarrow$  0.40%