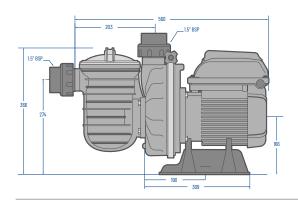

### TECHNICAL FEATURES

- Oversized 3hp asynchronous motor derated to 1.5hp to deliver high efficiency even at high speed
- 3 programmable speed/time + override
- Simple and intuitive LCD display with Watts, RPM & time info
- 4 digital inputs for external control (optional communication cable - PN. 356324Z)
- Inlet/Outlet ightarrow 1.5" BSP
- $\emptyset$  Unions  $\rightarrow$  50 mm ID
- Unions included  $\rightarrow$  Yes
- Salt resistancy  $\rightarrow$  0.40%

| Part Number | Flow       | Power output |      | Volt    | Phase | Length   | Weight |
|-------------|------------|--------------|------|---------|-------|----------|--------|
|             | m³/h @ 8 m | (kW)         | (HP) | (V)     |       | (A) (mm) | (Kg)   |
| P-STR-VS2   | -          | 1.1          | 1.5  | 220-240 | 1~    | 560      | 22.6   |