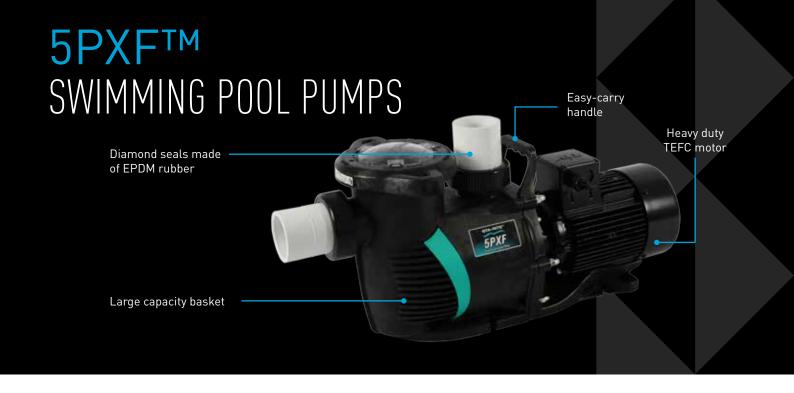

- New hydraulic isolators separate priming water from pumping water for faster priming, less turbulence and increased efficiency.
- Diamond seals made of oxidation-resistant, self-retaining EPDM rubber for increased durability and tighter seal.
- Heavy duty totally enclosed fan cooled motor (TEFC) for prolonged life.
- Extra-large, robust basket with smooth surface requires less frequent emptying.

## DEMAND MORE, INSIST ON THE 5PXF™ PUMP

- New union connectors included for connecting directly to 75 or 90 mm piping.
- See-thru lid for easy basket inspection easily removable ergonomic lock ring.
- Easy-carry handle is a back saver at installation time.
- External port threading and tool-free union nuts need only hand-tightening for a perfect fit.
- 3-year limited warranty.